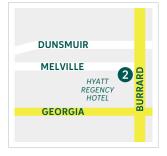

## FREE SHUTTLE SCHEDULE

Jan. 31 - Feb. 23, 2025

| 0                                       | 2                |                    |                    |
|-----------------------------------------|------------------|--------------------|--------------------|
| Canada<br>Place                         | Hyatt<br>Regency | Arrive<br>Capilano | Depart<br>Capilano |
| 9:30                                    | 9:35             | 9:55               |                    |
| 10:00                                   | 10:05            | 10:25              |                    |
| 10:30                                   | 10:35            | 10:55              | 11:00              |
| 11:00                                   | 11:05            | 11:25              | 11:30              |
| 11:30                                   | 11:35            | 11:55              |                    |
| 12:00                                   | 12:05            | 12:25              | 12:30              |
| Service pause                           |                  |                    | 1:00               |
| 1:00                                    | 1:05             | 1:25               | 1:30               |
| 1:30                                    | 1:35             | 1:55               | 2:00               |
| 2:00                                    | 2:05             | 2:25               | 2:30               |
| 2:30                                    | 2:35             | 2:55               | 3:00               |
| 3:00                                    | 3:05             | 3:25               | 3:30               |
| 3:30                                    | 3:35             | 3:55               | 4:00               |
| 4:00                                    | 4:05             | 4:25               | 4:30               |
| 4:30                                    | $\rightarrow$    | 4:55               | 5:00               |
| 5:00                                    | $\rightarrow$    | 5:25               | 5:30               |
| 5:30                                    | $\rightarrow$    | 5:55               |                    |
| 6:00                                    | $\rightarrow$    | 6:25               | 6:30               |
| Service Pause                           |                  |                    | 7:00               |
| 7:00                                    | $\rightarrow$    | 7:25               | 7:30               |
| Note: after 4:00pm                      |                  |                    | 8:00               |
| service is a Canada<br>Place Express to |                  |                    | 8:30               |
| Capilano                                |                  |                    | 9:05               |