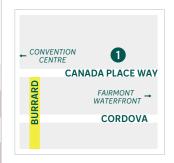

## FREE SHUTTLE SCHEDULE

Jan. 31 - Feb. 23, 2025

| 0                                       | 2                |                    |                    |
|-----------------------------------------|------------------|--------------------|--------------------|
| Canada<br>Place                         | Hyatt<br>Regency | Arrive<br>Capilano | Depart<br>Capilano |
| 9:30                                    | 9:35             | 9:55               |                    |
| 10:00                                   | 10:05            | 10:25              |                    |
| 10:30                                   | 10:35            | 10:55              | 11:00              |
| 11:00                                   | 11:05            | 11:25              | 11:30              |
| 11:30                                   | 11:35            | 11:55              |                    |
| 12:00                                   | 12:05            | 12:25              | 12:30              |
| Service pause                           |                  |                    | 1:00               |
| 1:00                                    | 1:05             | 1:25               | 1:30               |
| 1:30                                    | 1:35             | 1:55               | 2:00               |
| 2:00                                    | 2:05             | 2:25               | 2:30               |
| 2:30                                    | 2:35             | 2:55               | 3:00               |
| 3:00                                    | 3:05             | 3:25               | 3:30               |
| 3:30                                    | 3:35             | 3:55               | 4:00               |
| 4:00                                    | 4:05             | 4:25               | 4:30               |
| 4:30                                    | $\rightarrow$    | 4:55               | 5:00               |
| 5:00                                    | $\rightarrow$    | 5:25               | 5:30               |
| 5:30                                    | $\rightarrow$    | 5:55               |                    |
| 6:00                                    | $\rightarrow$    | 6:25               | 6:30               |
| Service Pause                           |                  |                    | 7:00               |
| 7:00                                    | $\rightarrow$    | 7:25               | 7:30               |
| Note: after 4:00pm                      |                  |                    | 8:00               |
| service is a Canada<br>Place Express to |                  |                    | 8:30               |
| Capilano                                |                  |                    | 9:05               |